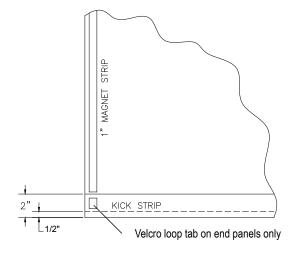

## PANEL SPECIFICATIONS

10' Curved Frame / 4 Front Panels (image size)

Panel Size 27 1/16" x 88 1/8" 1" Magnet End Cap 22" x 88 1/8" 1" Magnet Back Panel 32 1/4" x 88 1/8" 1" Magnet

Velcro on all back panels

End cap has velcro loop tab on kicker strip

Straight Frame / 3 Front Panels (image size)

Panel Size 29 5/16" x 88 1/8" 1" Magnet End Cap 31" x 88 1/8" 1" Magnet

End cap has velcro loop tab on kicker strip