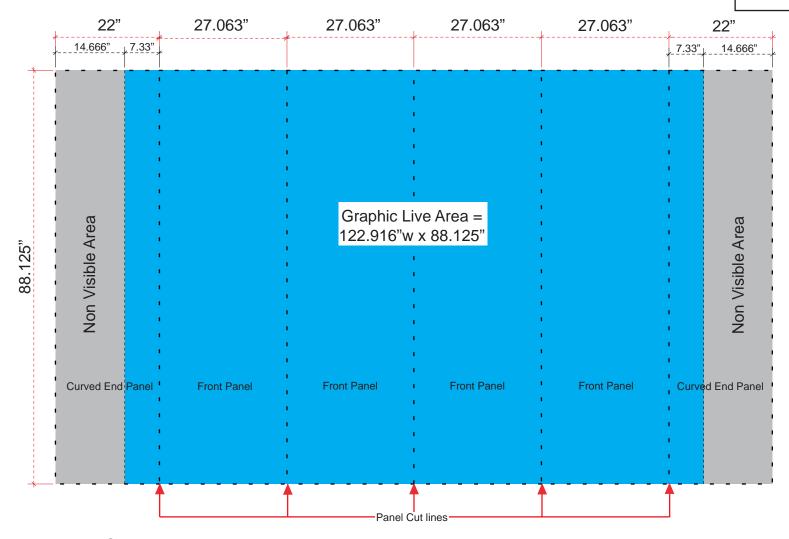

## 10ft Curved Frame

Product Number: Quadro S

Process: Lambda Photo Imaging

Material: Bright

Effective Date: 11/3/2009

Front Panel Size: 27.0625" x 88.125" End Panel Size: 22" x 88.125"

### Finishing

- Refer to Panel Specifications page.

NOTE - Graphic files must be @ 150 dpi finished size.

- These dimensions are for graphic layout purposes.