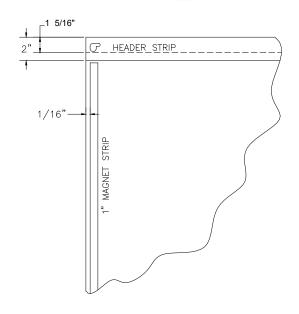

#### **HANGER / KICKER STRIPS**

|                               | THICKNESS     |      |                                 | THICKNESS     |      |
|-------------------------------|---------------|------|---------------------------------|---------------|------|
| Curved end cap panel – kicker | 22" x 2"      | .040 | Straight end cap panel – kicker | 31" x 2"      | .040 |
| Curved end cap panel – hanger | 22" x 4"      | .040 | Straight end cap panel – hanger | 31" x 4"      | .040 |
| Curved front panel            | 27 1/16" x 2" | .060 | Straight front panel            | 29 5/16" x 2" | .125 |
| Curved back panel             | 32 1/4" x 2"  | .125 |                                 |               |      |

**NOTE:** The shiny side of the hanger and kicker strips faces the front of the exhibit, and the haircell side faces the back of the exhibit.